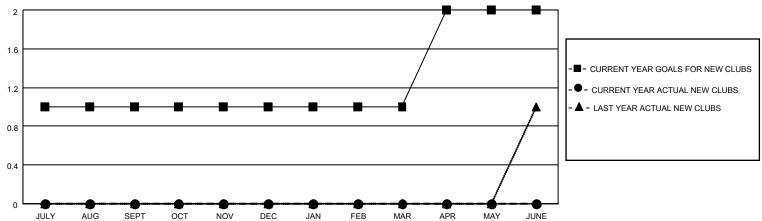

## District 44 H

| Clubs         |               |             |               | Members               |                          |                         |                                                    |  |
|---------------|---------------|-------------|---------------|-----------------------|--------------------------|-------------------------|----------------------------------------------------|--|
|               | RESULTS FOR   | R 2020-2021 |               | RESULTS FOR 2020-2021 |                          |                         |                                                    |  |
| QUARTER       | NEW CLUB GOAL | NEW CLUBS   | DROPPED CLUBS | QUARTER M             | EMBER GROWTH NET<br>GOAL | MEMBER GROWTH<br>ACTUAL | DROPPED<br>MEMBERS ACTUAI<br>(including transfers) |  |
| JULY/AUG/SEPT | 1             | 0           | 0             | JULY/AUG/SEPT         | 4                        | 22                      | 24                                                 |  |
| OCT/NOV/DEC   | 0             | 0           | 0             | OCT/NOV/DEC           | 10                       | 29                      | 23                                                 |  |
| JAN/FEB/MAR   | 0             | 0           | 0             | JAN/FEB/MAR           | 10                       | 0                       | 0                                                  |  |
| APR/MAY/JUNE  | 1             | 0           | 0             | APR/MAY/JUNE          | 4                        | 0                       | 0                                                  |  |