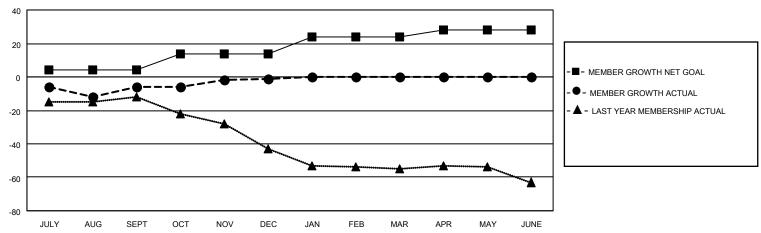

## District 44 H

| Clubs         |               |             |               | Members               |                          |                         |                                                    |  |
|---------------|---------------|-------------|---------------|-----------------------|--------------------------|-------------------------|----------------------------------------------------|--|
|               | RESULTS FOR   | R 2020-2021 |               | RESULTS FOR 2020-2021 |                          |                         |                                                    |  |
| QUARTER       | NEW CLUB GOAL | NEW CLUBS   | DROPPED CLUBS | QUARTER M             | EMBER GROWTH NET<br>GOAL | MEMBER GROWTH<br>ACTUAL | DROPPED<br>MEMBERS ACTUAI<br>(including transfers) |  |
| JULY/AUG/SEPT | 1             | 0           | 0             | JULY/AUG/SEPT         | 4                        | 22                      | 24                                                 |  |
| OCT/NOV/DEC   | 0             | 0           | 0             | OCT/NOV/DEC           | 10                       | 29                      | 23                                                 |  |
| JAN/FEB/MAR   | 0             | 0           | 0             | JAN/FEB/MAR           | 10                       | 0                       | 0                                                  |  |
| APR/MAY/JUNE  | 1             | 0           | 0             | APR/MAY/JUNE          | 4                        | 0                       | 0                                                  |  |